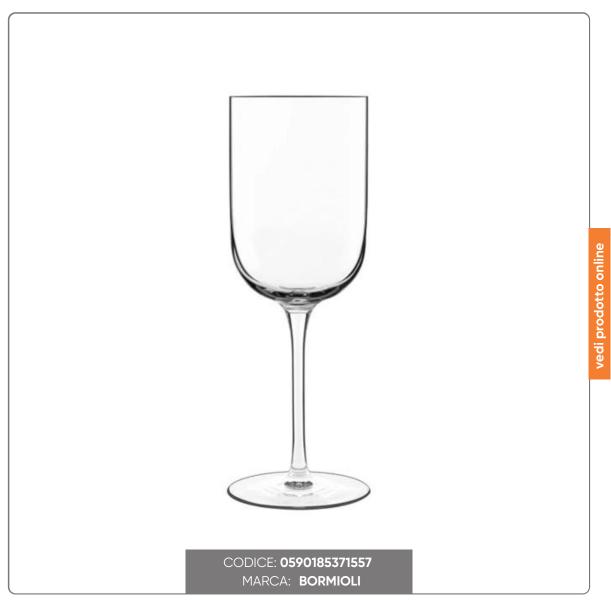

## PACK 4pcs. SUBLIME WINE GLASS cl.40 C454

SET 4 pcs LUIGI BORMIOLI GLASS GOBLET diam. cm.8 height cm.22