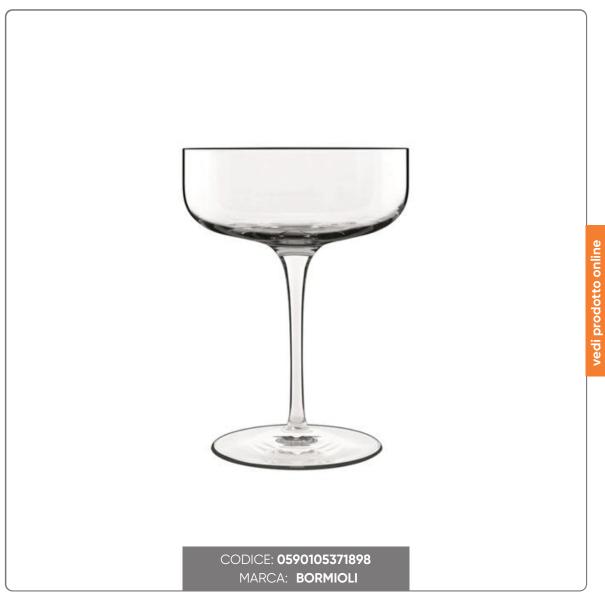

## PACK 4pcs. SUBLIME CHAMPAGNE CUP cl.30 C479

SET 4 pcs LUIGI BORMIOLI COCKTAIL GLASS diam. 10.5 cm, height 14.2 cm