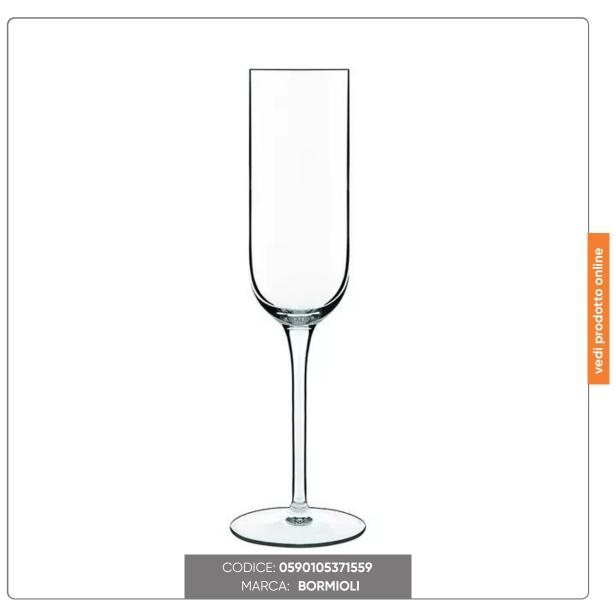

## PACK 4pcs. SUBLIME FLUTE GLASS cl.21 C457

SET 4 pieces LUIGI BORMIOLI FLUTE GLASS diam. cm.7 height cm.23,5