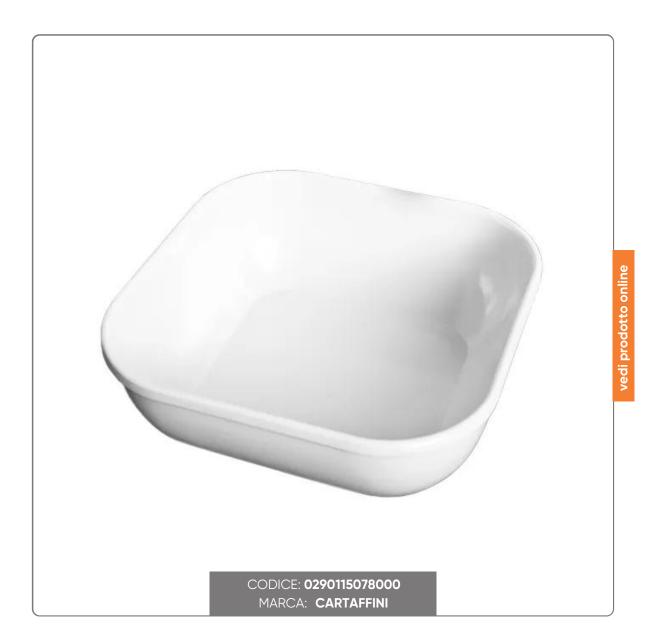

# MELAMINE SALAD BOWL B180 WHITE CM. 18x18 net price offer

SQUARE SALAD BOWL IN WHITE MELAMINE CM. 18x18