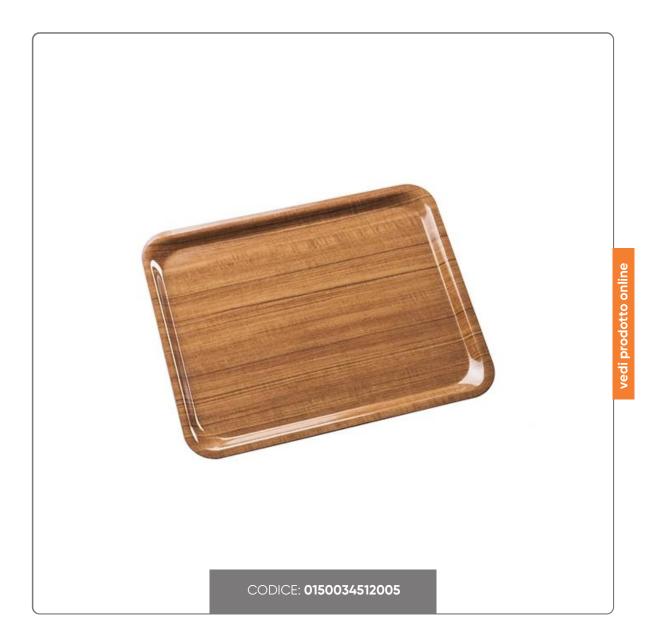

## SERVICE GOLD TRAY IN LAMINATE cm.53x37 TEAK COLOR

RECTANGULAR PLASTIC LAMINATED TRAY FOR SELF-SERVICE cm.53x37 HEIGHT cm.1,5. TEAK COLOR

Seno&Seno S.p.A. via Luigi Pasteur, 10 – Vr – 045.820.17.88 – info@senoeseno.it shop.senoeseno.it – www.senoeseno.it