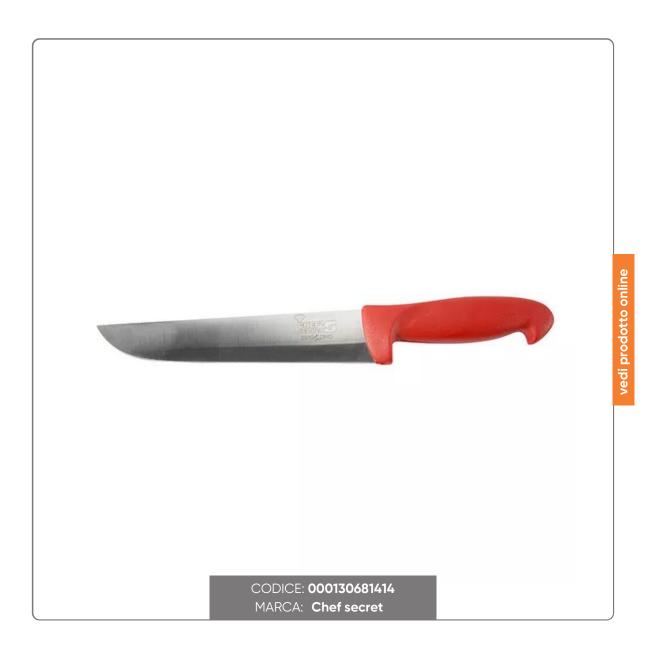

# FRENCH SLAUGHTER SENO&SENO KNIFE STEEL BLADE cm.22net price

PROFESSIONAL SENO&SENO KNIFE FRENCH SLAUGHTER MODEL CHEF'S SECRET LINE STEEL BLADE cm.22x4,2 WITH RED HANDLE