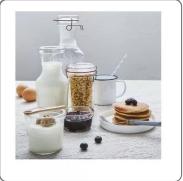

The Lock-Eat containers are functional and suitable for an original table service of single-portion recipes and carafes for any kind of drink.

Lock-Eat containers are ideal because they are suitable for different preservation techniques: