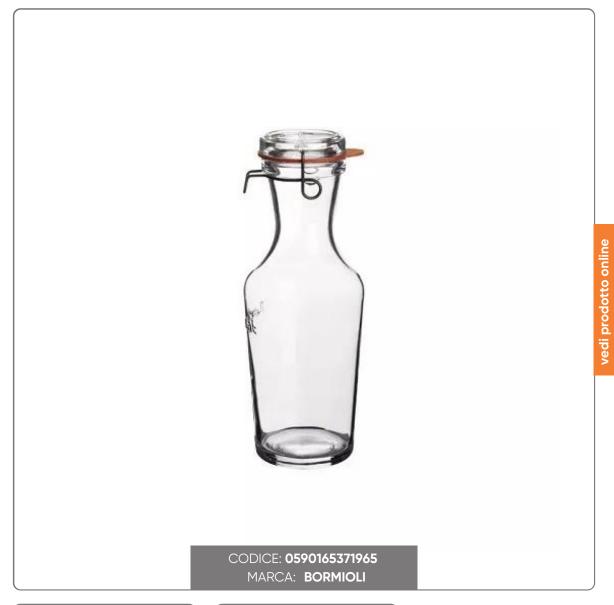

## **TALL BORMIOLI GLASS JAR cl.100**

GLASS JUG WITH CLOSING CAP AND GASKET BORMIOLI LOCK-EAT line capacity lt.1

## **DIMENSIONS:**

- Capacity It.1
- Height 27.7 cm
- Diameter 10.2 cm

## **CHARACTERISTICS:**

- Glass stopper
- Gasket in natural rubber
- Optimum filling level
- Glass vase
- Lever in stainless steel

The Lock-Eat collection has been designed for food preservation taking into account the preservation techniques required by the various recipes.