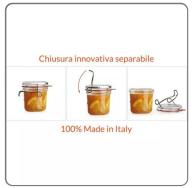

## **CHARACTERISTICS:**

- Glass stopper
- Gasket in natural rubber
- Optimum filling level
- Glass vase
- Lever in stainless steel

The Lock-Eat collection has been designed for food preservation taking into account the preservation techniques required by the various recipes.

It is possible to preserve: fruit, vegetables, jams and marmalades, jellies, syrups and fruit juices, etc...

The Food and Juice Lock-Eat containers have a lid that separates from the container, making them simple to use, compact in size and easily washable in the dishwasher.