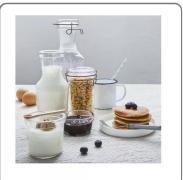

The Lock-Eat containers are functional and suitable for an original table service of single-portion recipes and carafes for all kinds of drinks.

Lock-Eat containers are ideal because they are suitable for different preservation techniques:

- vacuum-packed (both for boiling and for hot potting)
- in oil
- pickled
- pickled
- in salt
- etc...