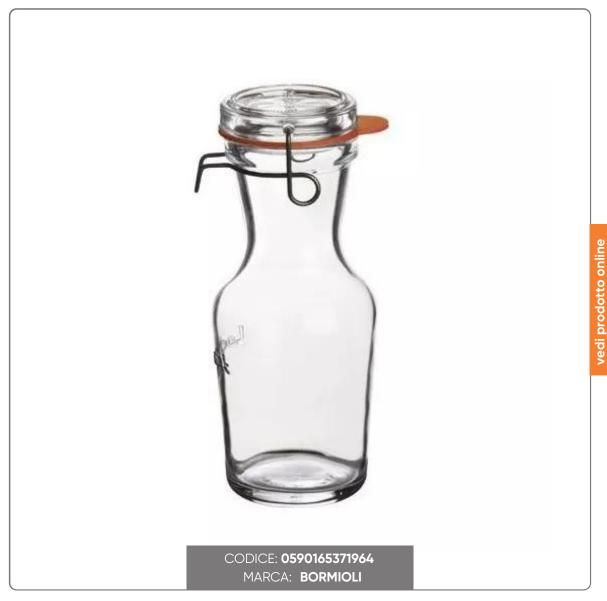

## **TALL BORMIOLI GLASS JAR cl.50**

GLASS JUG WITH CLOSING CAP AND GASKET BORMIOLI LOCK-EAT line capacity lt.0,5

## **DIMENSIONS:**

- Capacity It.0,5
- Height 21.1 cm
- Diameter cm.7,3

## **CHARACTERISTICS:**

- Glass stopper
- Gasket in natural rubber
- Optimum filling level
- Glass vase
- Lever in stainless steel

The Lock-Eat collection has been designed for food preservation taking into account the preservation techniques required by the various recipes.