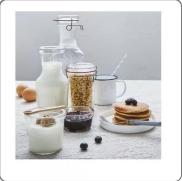

The Lock-Eat containers are functional and suitable for an original table service of single-portion recipes and carafes for any kind of drink.

Lock-Eat containers are ideal because they are suitable for different preservation techniques: