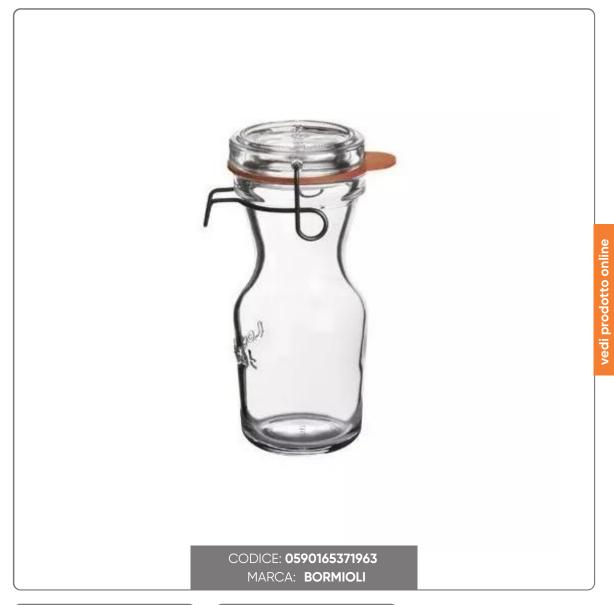

## **TALL BORMIOLI GLASS JAR cl.25**

GLASS JUG WITH CLOSING CAP AND GASKET BORMIOLI LOCK-EAT line capacity lt.0,25

## **DIMENSIONS:**

- Capacity It.0,25
- Height 16.7 cm
- Diameter cm.7

## **CHARACTERISTICS:**

- Glass stopper
- Gasket in natural rubber
- Optimum filling level
- Glass vase
- Lever in stainless steel

The Lock-Eat collection has been designed for food preservation taking into account the preservation techniques required by the various recipes.