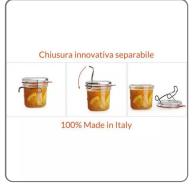

It is possible to preserve: fruit, vegetables, jams and marmalades, jellies, syrups and fruit juices, etc...

The Food and Juice Lock-Eat containers have a lid that separates from the container, making them simple to use, compact in size and easily washable in the dishwasher.

The Lock-Eat containers are functional and suitable for an original table service of single-portion recipes and carafes for any kind of drink.

Lock-Eat containers are ideal because they are suitable for different preservation techniques:

- vacuum-packed (both for boiling and for hot potting)
- in oil
- pickled
- pickled
- in salt
- etc...