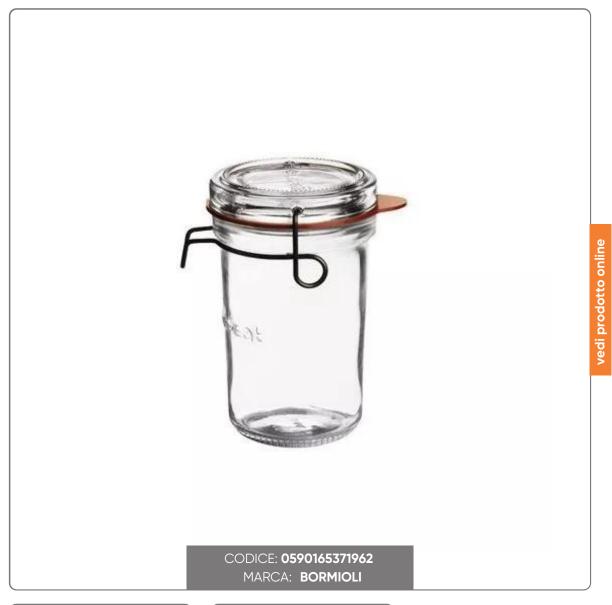

## **BORMIOLI GLASS JAR cl.35**

GLASS VASE WITH CLOSING CAP AND GASKET BORMIOLI LOCK-EAT line capacity cl.35

## **DIMENSIONS:**

- Capacity cl.35
- Height cm.14
- Diameter cm.8,4

## **CHARACTERISTICS:**

- Glass stopper
- Gasket in natural rubber
- Optimum filling level
- Glass vase
- Lever in stainless steel

The Lock-Eat collection has been designed for food preservation taking into account the preservation techniques required by the various recipes.