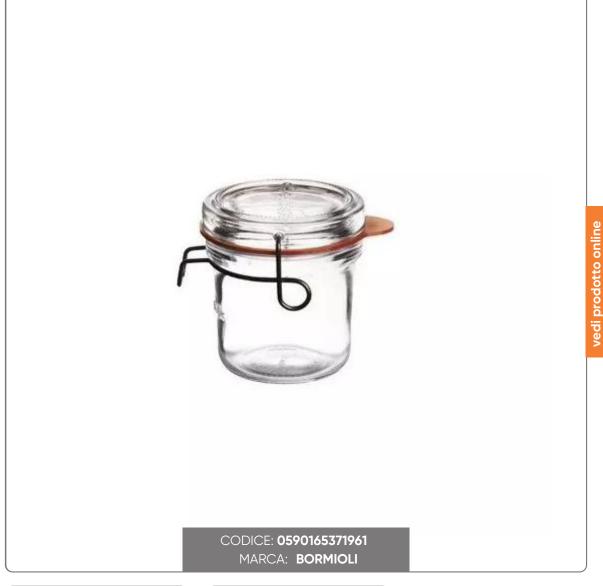

## **BORMIOLI GLASS JAR cl.20**

GLASS VASE WITH CLOSING CAP AND GASKET BORMIOLI LOCK-EAT line capacity cl.20

## **DIMENSIONS:**

- Capacity cl.20
- Height 9.7 cm
- Diameter cm.8,4

## **CHARACTERISTICS:**

- Glass stopper
- Gasket in natural rubber
- Optimum filling level
- Glass vase
- Lever in stainless steel

The Lock-Eat collection has been designed for food preservation taking into account the preservation techniques required by the various recipes.