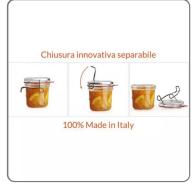

It is possible to preserve: fruit, vegetables, jams and marmalades, jellies, syrups and fruit juices, etc...

The Food and Juice Lock-Eat containers have a lid that separates from the container, making them simple to use, compact in size and easily washable in the dishwasher.

The Lock-Eat containers are functional and suitable for an original table service of single-portion recipes and carafes for any kind of drink.

Lock-Eat containers are ideal because they are suitable for different preservation techniques:

- vacuum-packed (both for boiling and for hot potting)
- in oil
- pickled
- pickled
- in salt
- etc...