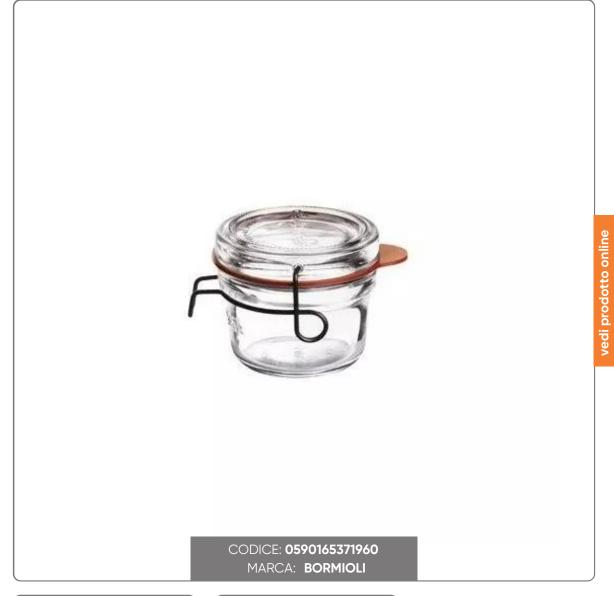

## **BORMIOLI GLASS JAR cl.12,5**

GLASS VASE WITH CLOSING CAP AND GASKET BORMIOLI LOCK-EAT line capacity cl.12,5

## **DIMENSIONS:**

- Capacity 12.5 cl
- Height 7.6 cm
- Diameter cm.8,4

## **CHARACTERISTICS:**

- Glass stopper
- Gasket in natural rubber
- Optimum filling level
- Glass vase
- Lever in stainless steel

The Lock-Eat collection has been designed for food preservation taking into account the preservation techniques required by the various recipes.