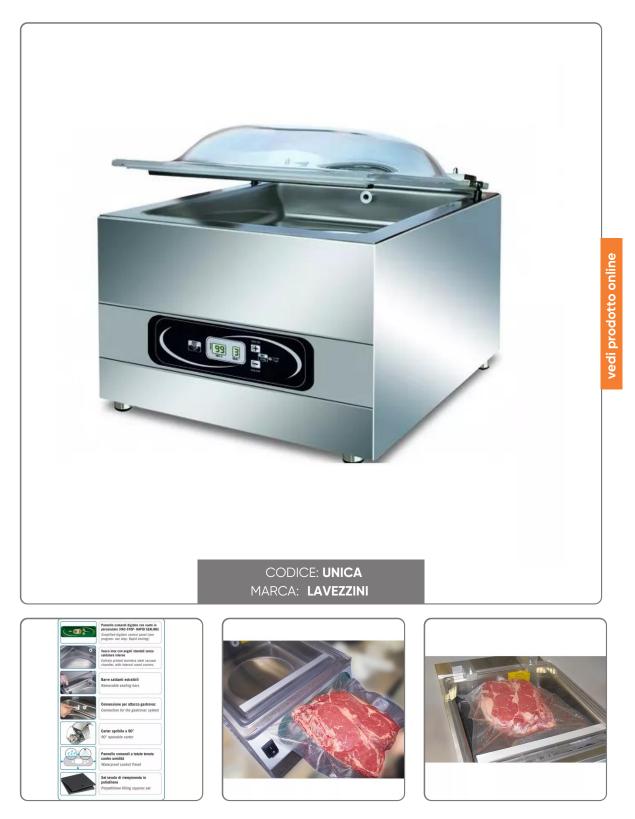

## BENCH VACUUM PACKAGING MACHINE bar cm.40 LAVEZZINI UNICA cm.47x55x43H - 900W

BENCH VACUUM SEALER MOD. SINGLE TANK PRINTED BAR cm.40 OIL PUMP 12mc/h

Seno&Seno S.p.A. via Luigi Pasteur, 10 – Vr – 045.820.17.88 – info@senoeseno.it shop.senoeseno.it – www.senoeseno.it

## S O L U Z I O N I F O O D S E R V I C E

- Overall dimensions mm. 510x560x450 H
- Room dimensions 410x450x220H
- 400mm sealing bar
- Vacuum pump Q = 12/14.4 m3/h-OIL
- Pressed tank with rounded corners without internal welding
- Manual lid lifting
- Weight Kg.55
- Absorption W 900
- Power supply 230V/50-60Hz

They represent the entry line to the professional world of chamber packaging. Ideal for various application sectors, they are characterized in particular by their excellent construction quality, high performance and an extremely advantageous economic positioning on the market. Equipped with precision electronics but at the same time simple to use, they are able to operate with bags of various types, in external containers and even in external suction by means of embossed bags. Totally in stainless steel, equipped with rounded tanks and without internal welding with removable sealing bars as standard, they are able to guarantee super performance to the small-medium company at the absolute best market price