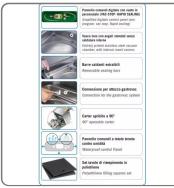

## LUZIONIFOODSERVIC

- Overall dimensions mm. 460x500x420H
- Room dimensions 360x400x190H
- Sealing bar mm.350
- Vacuum pump Q = 8/9.6 m3/h-OIL
- Pressed tank with rounded corners without internal welding
- Manual lid lifting
- Weight Kg.40
- W450 absorption
- Power supply 230V/50-60Hz

They represent the entry line to the professional world of chamber packaging. Ideal for various application sectors, they are characterized in particular by their excellent construction quality, high performance and an extremely advantageous economic positioning on the market. Equipped with precision electronics but at the same time simple to use, they are able to operate with bags of various types, in external containers and even in external suction by means of embossed bags. Totally in stainless steel, equipped with rounded tanks and without internal welding with removable sealing bars as standard, they are able to guarantee super performance to the small-medium company at the absolute best market price