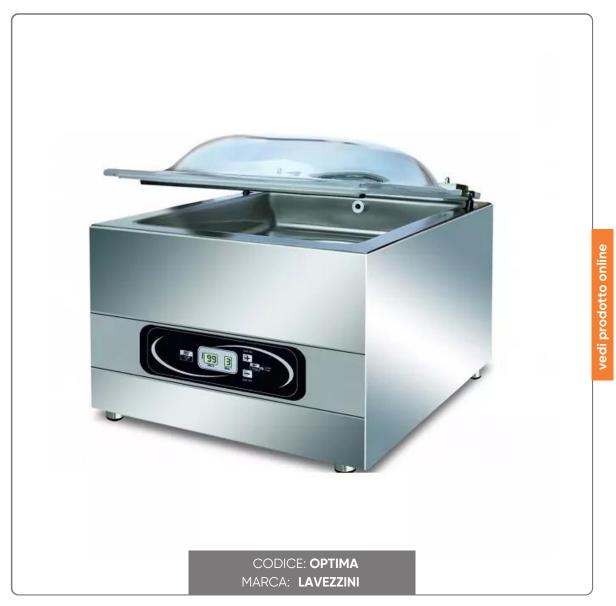

## BENCH VACUUM PACKAGING MACHINE bar cm.35 LAVEZZINI OPTIMA cm.42x53x40H - 450W

BENCH VACUUM SEALER MOD. OPTIMA PRESSED TANK BAR cm.35 OIL PUMP 8mc/h

## LUZIONIFOODSERVIC

- Overall dimensions mm. 460x500x420H
- Room dimensions 360x400x190H
- Sealing bar mm.350
- Vacuum pump Q = 8/9.6 m3/h-OIL
- Pressed tank with rounded corners without internal welding
- Manual lid lifting
- Weight Kg.40
- W450 absorption
- Power supply 230V/50-60Hz