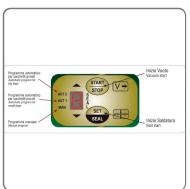

The indication of the vacuum level allows us to follow the various evolutionary stages of the packaging process.