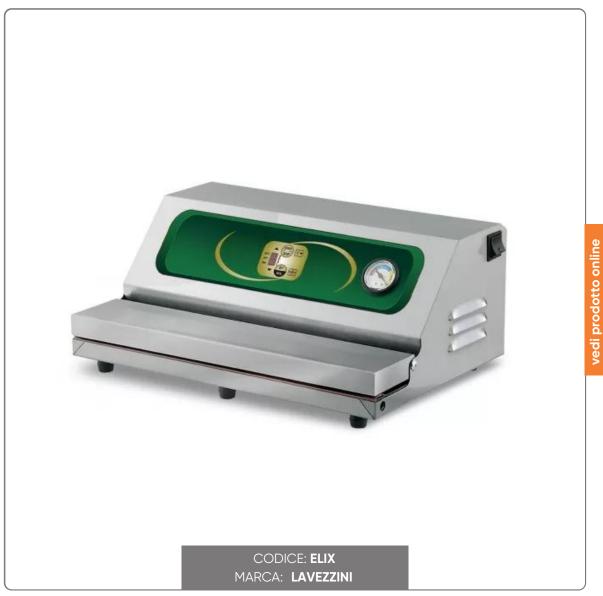

## **EXTERNAL COUNTERTOP VACUUM PACKAGING MACHINE bar** cm.40 LAVEZZINI ELIX cm.42x28x17H - 450W

VACUUM WITH EXTERNAL BAG FOR COUNTER ELIX BAR cm.40 DRY PUMP 1,2mc/h

## SOLUZIONIFOODSERVICE

- Overall dimensions mm.420x280x170H
- 400mm sealing bar
- Vacuum pump Q=20/24 LT/MIN
- Weight Kg.9
- Absorption W 450
- Power supply 230V/50-60Hz

Automatic digital vacuum packing machines in stainless steel. For over a decade they have represented a confirmation of quality and durability over time, signed by over 15,000 devices operating on the market. The robust stainless steel structure and the digital electronics with the possibility of selecting the manual/automatic cycle make this machine the most effective solution for retail food distribution.