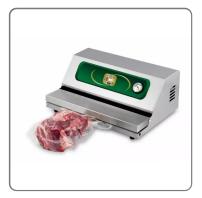

## **EXTERNAL COUNTERTOP VACUUM PACKAGING MACHINE bar** cm.40 LAVEZZINI ELIX cm.42x28x17H - 450W

VACUUM WITH EXTERNAL BAG FOR COUNTER ELIX BAR cm.40 DRY PUMP 1,2mc/h

## SOLUZIONIFOODSERVICE

- Overall dimensions mm.420x280x170H
- 400mm sealing bar
- Vacuum pump Q=20/24 LT/MIN
- Weight Kg.9
- Absorption W 450
- Power supply 230V/50-60Hz

Automatic digital vacuum packing machines in stainless steel. For over a decade they have represented a confirmation of quality and durability over time, signed by over 15,000 devices operating on the market. The robust stainless steel structure and the digital electronics with the possibility of selecting the manual/automatic cycle make this machine the most effective solution for retail food distribution.