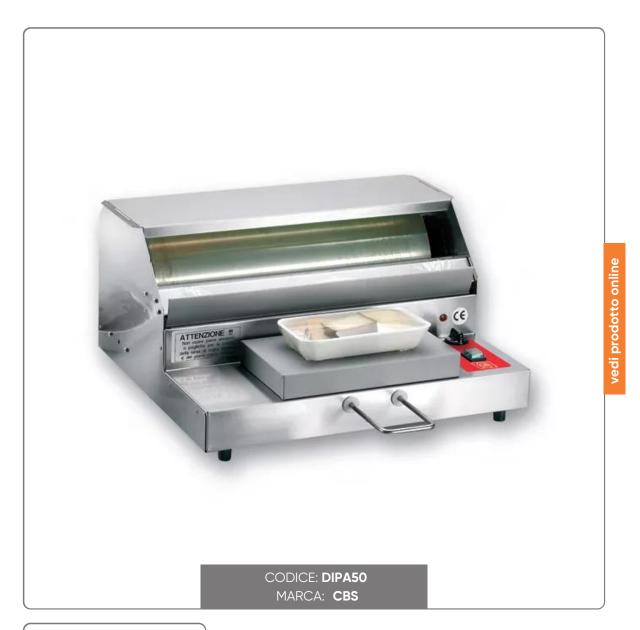

## STAINLESS STEEL MANUAL PACKAGING MACHINE MOD. DIPA 50 WITH TEFLON-COATED BAR AND TOP cm. 58X51,5X29H 650W

MANUAL STAINLESS STEEL WRAP PACKING MACHINE DIPA MODEL FOR FILM ROLLS UP TO 500mm

## SOLUZIONIFOODSERVICE

Designed for supermarkets, butchers and delicatessens in general, in compliance with CE standards and entirely in stainless steel, the manual packaging machines meet the packaging needs of modern food distribution

- Main switch that turns on the Teflon-coated aluminum cutting bar heated by a resistance
- Energy regulator to control the temperature of the teflon-coated steel surface
- On the back there are the two support rollers for reels up to 500 mm wide
- Width mm.580
- Depth mm.515
- Height mm.290
- Hot plate dimensions mm.300x174
- Weight Kg.11