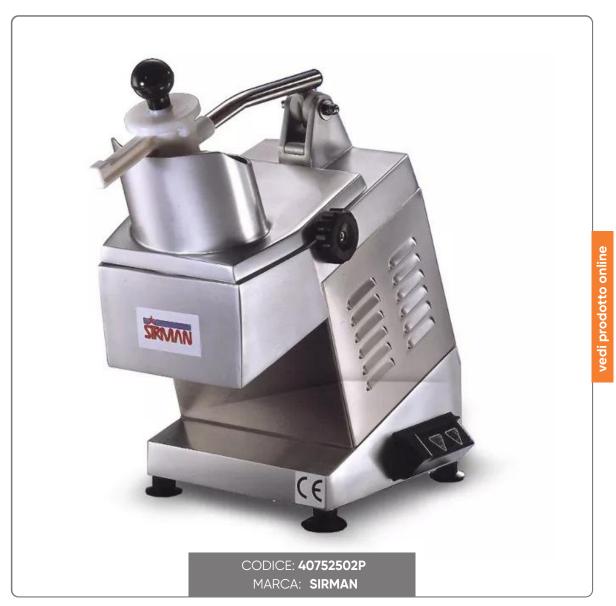

## SIRMAN TM2 ELECTRIC VEGETABLE CUTTER - SINGLE PHASE 220V

SIRMAN PROFESSIONAL VEGETABLE AND MOZZARELLA SLICER MOD.TM2 STAINLESS STEEL BODY AND ALUMINUM LID

## LUZIONIFOODSERVICE

- Watts 515 Hp 0.7
- Engine revolutions 300
- size mm. 280x510x510
- Made in aluminum alloy and stainless steel.
- Ventilated motor for continuous use.
- Extremely compact design for better management of space in the kitchen.
- The exclusive direct product drop system allows you to work even soft and delicate products.
- The direct fall system allows you to easily work mozzarella and other cheeses.
- Safety guaranteed by 3 microswitches: on lever, lid and bowl.
- Slice collection tray with interlock supplied.
- Wide availability of discs for all applications.