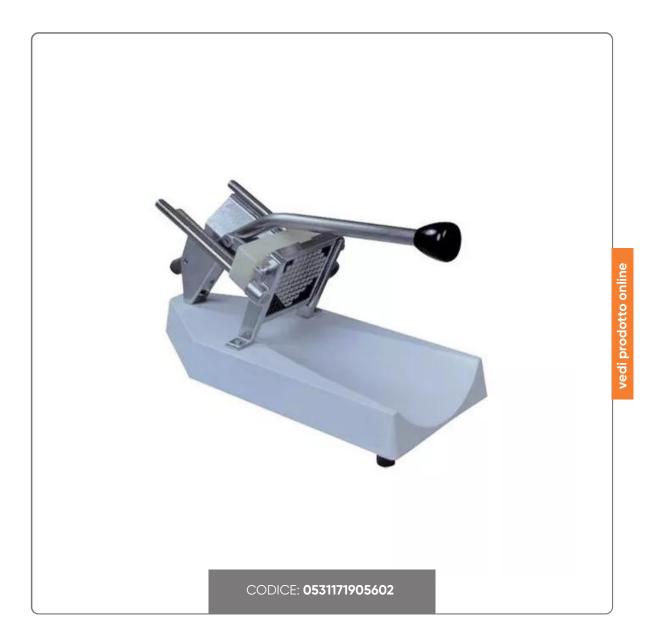

## SAMA FINGER POTATO CUTTER MOD. CF4 FOR STRIPS mm.9x9 AND 11x11

PROFESSIONAL FINGER SAMA CUTTING STICKS DEVICE WITH SUPPORT BASE AND INTERCHANGEABLE 9x9 AND 11x11 mm BLADES KIT

## SOLUZIONIFOODSERVICE

Potato cutting machine into strips-sticks, manual, for bars and small restaurants. Excellent cutting quality, extremely easy and safe to use. Cast iron body. Slide polished aluminum guide. Pressure block in nylon, removable, with cutting grid in stainless steel. It is screwed to a table or wall shelf. It can even be screwed to the cast iron base. Possibility of obtaining two different sections of slats, changing the grid and the 9 and 11 mm presser.

- Dimensions lxpxh mm.200x450x250
- Weight Kg.7,8
- Cast iron base with protective varnish and rubber feet
- Two cranes supplied for strips of 9x9 and 11x11 mm