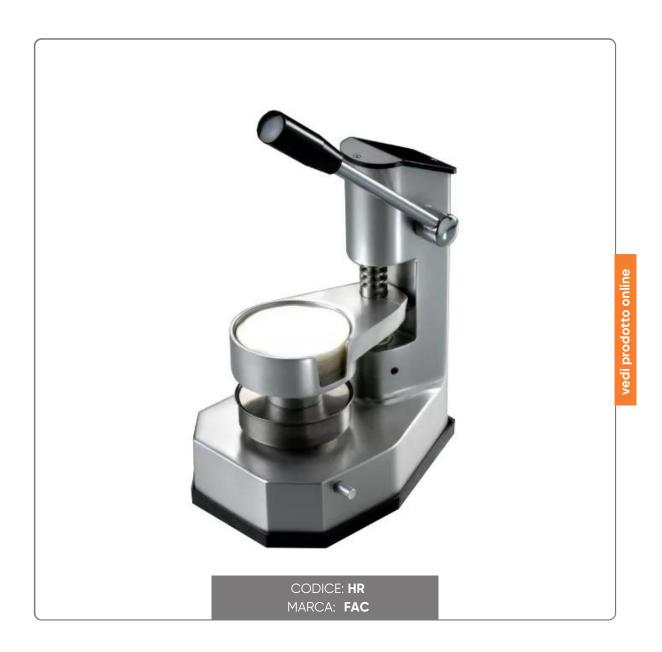

## MANUAL FORMATRICE PER HAMBURGER FAC diam. 10 cm

MANUAL HAMBURG MACHINE FAC DIAMETER mm.100

## L U Z I O N I F O O D S E R V I C

- Rugged cast aluminum construction with anodized finish
- Parts in contact with food in food grade stainless steel.
- Quick and easy to clean.
- Rubber feet that ensure a good grip on the work surface and therefore safe operations.
- Integrated cellophane disc holder

Indispensable for quickly packing hamburgers, they come out already wrapped in cellophane. The operation is automatic, with the sole pressure of the lever the meat is pressed, by bringing the lever back the hamburger comes out of the recess allowing it to be extracted, pressed and packaged.