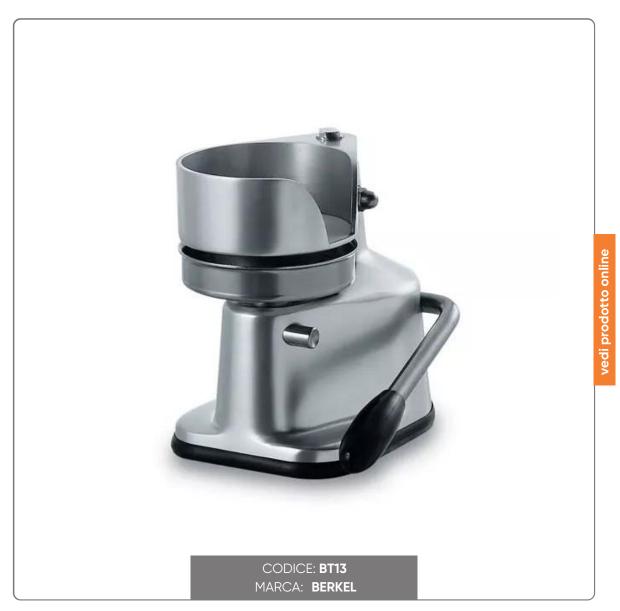

## FORMATRICE MANUALE PER HAMBURGER BERKEL BT13 diam. cm.13

OMAS MANUAL HAMBURG MACHINE DIAMETER mm.130

## LUZIONIFOODSERVIC

- Rugged cast aluminum construction with anodized finish
- Parts in contact with food in food grade stainless steel.
- Quick and easy to clean.
- Rubber base that ensures a good grip on the work surface.
- Integrated cellophane disc holder

Indispensable for quickly packing hamburgers, they come out already wrapped in cellophane. The operation is automatic, with the sole pressure of the lever the meat is pressed, by bringing the lever back the hamburger comes out of the recess allowing it to be extracted, pressed and packaged.