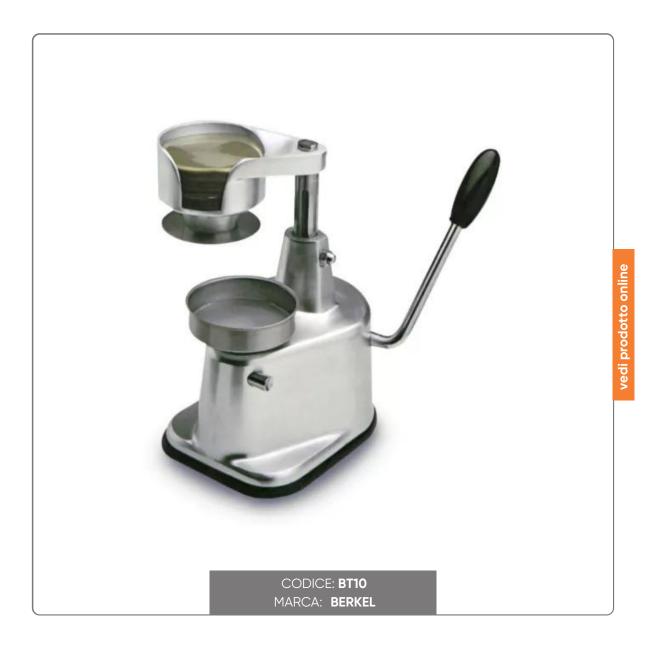

## FORMATRICE MANUALE PER HAMBURGER BERKEL BT10 diam. cm.10

OMAS MANUAL HAMBURG MACHINE DIAMETER mm.100

## S O L U Z I O N I F O O D S E R V I C E

- Rugged cast aluminum construction with anodized finish
- Parts in contact with food in food grade stainless steel.
- Quick and easy to clean.
- Rubber base that ensures a good grip on the work surface.
- Integrated cellophane disc holder

Indispensable for quickly packing hamburgers, they come out already wrapped in cellophane. The operation is automatic, with the sole pressure of the lever the meat is pressed, by bringing the lever back the hamburger comes out of the recess allowing it to be extracted, pressed and packaged.