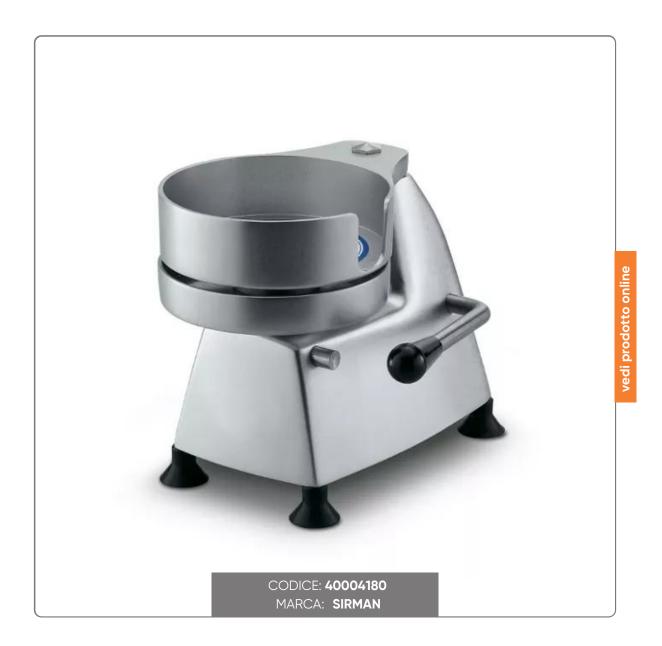

## MANUAL FORMATRICE PER HAMBURGER SIRMAN diam. cm. 18

SIRMAN MANUAL HAMBURG MACHINE DIAMETER mm.180

## L U Z I O N I F O O D S E R V I C

- Rugged cast aluminum construction with anodized finish
- Parts in contact with food in food grade stainless steel.
- Quick and easy to clean.
- Rubber feet that ensure a good grip on the work surface and therefore safe operations.
- Integrated cellophane disc holder

Indispensable for quickly packing hamburgers, they come out already wrapped in cellophane. The operation is automatic, with the sole pressure of the lever the meat is pressed, by bringing the lever back the hamburger comes out of the recess allowing it to be extracted, pressed and packaged.