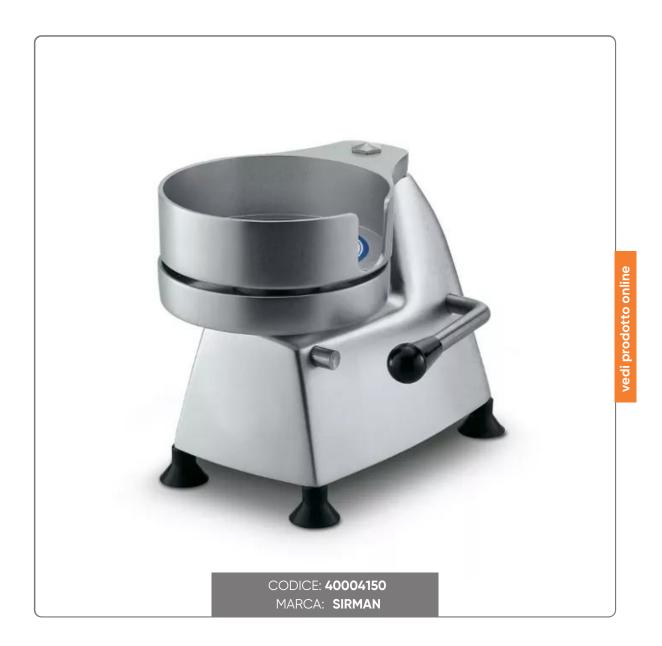

## MANUAL FORMATRICE PER HAMBURGER SIRMAN diam. cm. 15

SIRMAN MANUAL HAMBURG MACHINE DIAMETER mm.150

## L U Z I O N I F O O D S E R V I C

- Rugged cast aluminum construction with anodized finish
- Parts in contact with food in food grade stainless steel.
- Quick and easy to clean.
- Rubber feet that ensure a good grip on the work surface and therefore safe operations.
- Integrated cellophane disc holder

Indispensable for quickly packing hamburgers, they come out already wrapped in cellophane. The operation is automatic, with the sole pressure of the lever the meat is pressed, by bringing the lever back the hamburger comes out of the recess allowing it to be extracted, pressed and packaged.