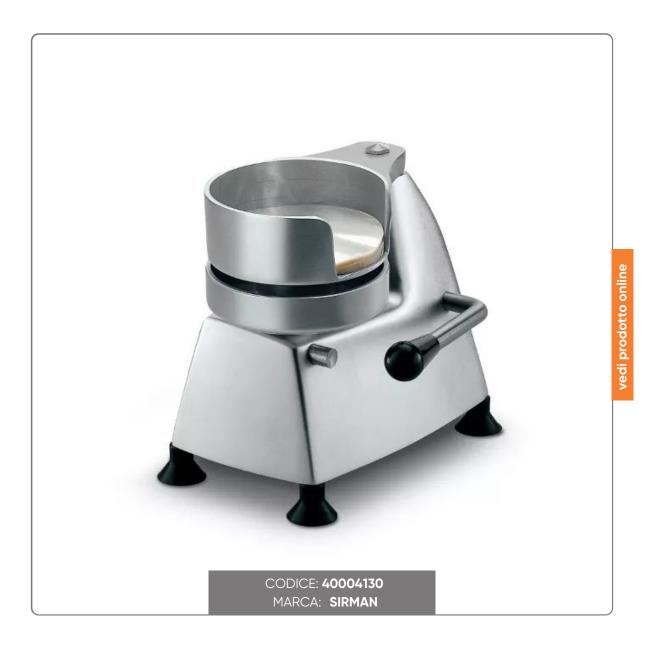

## MANUAL FORMATRICE PER HAMBURGER SIRMAN diam. cm. 13

SIRMAN MANUAL HAMBURG MACHINE DIAMETER mm.130

## L U Z I O N I F O O D S E R V I C

- Rugged cast aluminum construction with anodized finish
- Parts in contact with food in food grade stainless steel.
- Quick and easy to clean.
- Rubber feet that ensure a good grip on the work surface and therefore safe operations.
- Integrated cellophane disc holder

Indispensable for quickly packing hamburgers, they come out already wrapped in cellophane. The operation is automatic, with the sole pressure of the lever the meat is pressed, by bringing the lever back the hamburger comes out of the recess allowing it to be extracted, pressed and packaged.