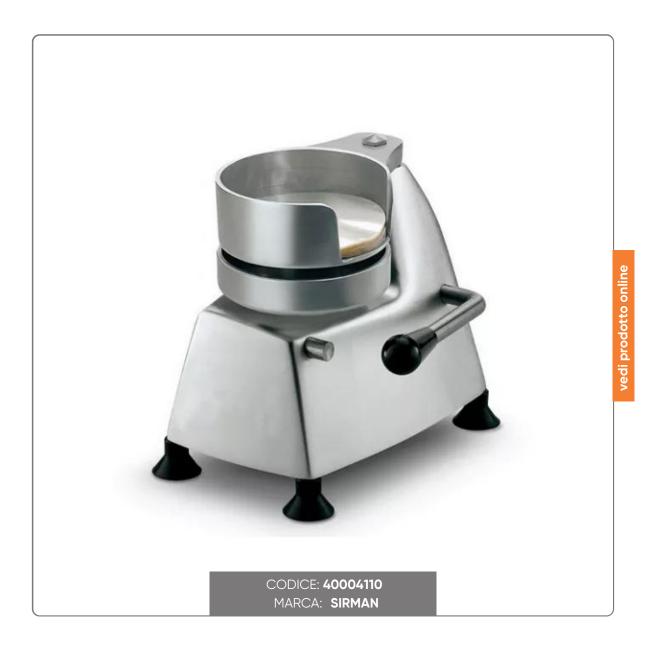

## MANUAL FORMATRICE PER HAMBURGER SIRMAN diam. cm. 11

SIRMAN MANUAL HAMBURG MACHINE DIAMETER mm.110

## S O L U Z I O N I F O O D S E R V I C E

- Rugged cast aluminum construction with anodized finish
- Parts in contact with food in food grade stainless steel.
- Quick and easy to clean.
- Rubber feet that ensure a good grip on the work surface and therefore safe operations.
- Integrated cellophane disc holder

Indispensable for quickly packing hamburgers, they come out already wrapped in cellophane. The operation is automatic, with the sole pressure of the lever the meat is pressed, by bringing the lever back the hamburger comes out of the recess allowing it to be extracted, pressed and packaged.