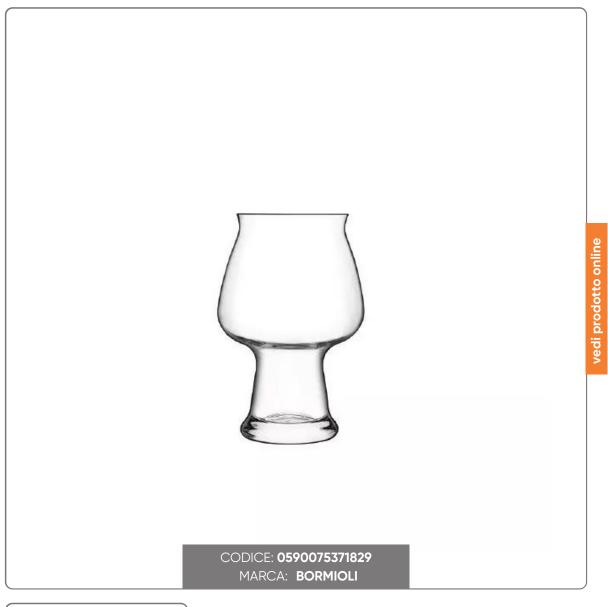

## PACK 6pcs. BIRRATEQUE BEER GLASS cl.50 PM989--in elimination ---

SET pcs.6 LUIGI BORMIOLI BEER MUG GLASS diam. 9.5 cm, height 14.6 cm

Seno&Seno S.p.A. via Luigi Pasteur, 10 – Vr – 045.820.17.88 – info@senoeseno.it shop.senoeseno.it – www.senoeseno.it

## S O L U Z I O N I F O O D S E R V I C E

Compact, with accentuated shapes, it is a handy technical tasting object with a young and pleasant appearance.

Light and resistant, it is perfect both at home and for tastings: it enhances the notes of the cider linked to desserts such as fresh fruitiness and pastry, highlighting the compactness of the foam and the effervescence.

RECOMMENDED FOR: Cidre/cider Hard Cider Fruit Cider Scrumpy Pear/Perry

GLASS USED SON.hyx® by LUIGI BORMIOLI:

it is a high-tech superior crystal glass without lead or other heavy metals which has high chemical, mechanical and optical performance.