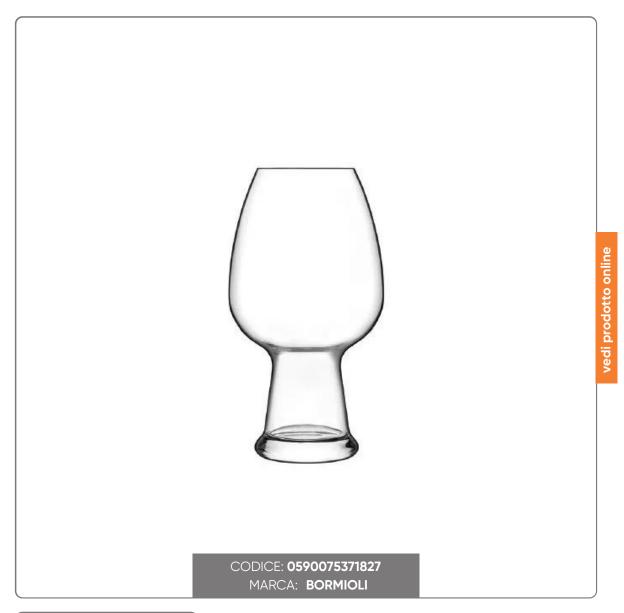

## PACK 6pcs. BIRRATEQUE BEER GLASS cl.78 PM987--- in elimination ---

SET pcs.6 LUIGI BORMIOLI BEER MUG GLASS diam. 10.2 cm, height 18.8 cm

## SOLUZIONIFOODSERVIC

The large and swollen shape of the cup, the important dimension combined with the comfortable grip are perfect for tasting in contemporary environments of informal elegance.

The mouth, narrowing upwards, brings the specific aromas of each Wheat to the nose, from fresh citrus and fruity to the hint of cereals.

RECOMMENDED FOR:

Dunkel

Weizen Doppelbock

Berliner Weisse

Gose

Lambics

Belgian Witbier