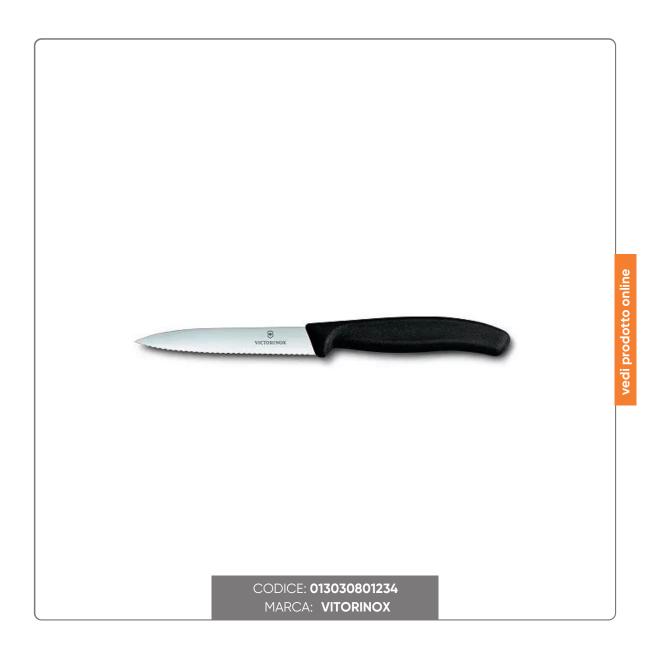

# VICTORINOX PARING KNIFE SERRATED STEEL BLADE cm.10 WITH POINT

VICTORINOX PROFESSIONAL KNIFE TABLE MODEL SERRATED STEEL BLADE cm.10x1,8 POINTED WITH FIBROX HANDLE COLOR BLACK