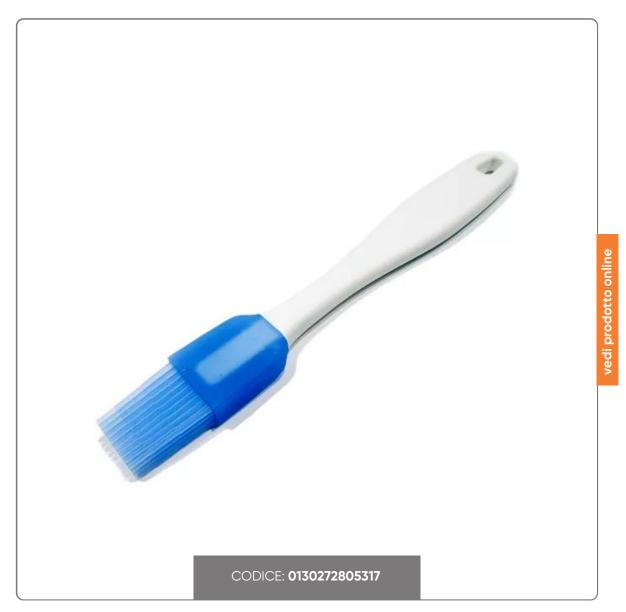

## SILICONE BRUSH PLASTIC HANDLE cm.2,5x3

Durable and washable, this silicone brush with reinforced handle is perfect for the kitchen. Easy to clean and resistant up to 220°C!

## SOLUZIONIFOODSERVICE

Our 2.5x3cm silicone brush with plastic handle is an essential accessory for all cooking lovers! This refined kitchen tool, made with the experience of German industry, is ideal for distributing seasonings and marinades on your favorite recipes. Details that make the difference are its bristles reinforced with fibreglass, a reinforced material capable of resisting extreme temperatures, up to 220°C, allowing you to work across the board, in absolute safety. The handle is designed with a practical hole, convenient for hanging and storing neatly. But what makes this brush really special is its extreme cleaning convenience: the bristles are easily separable from the handle to guarantee efficient and deep cleaning. Plus, it's totally dishwasher safe, making cleaning operations even quicker and easier! Pot