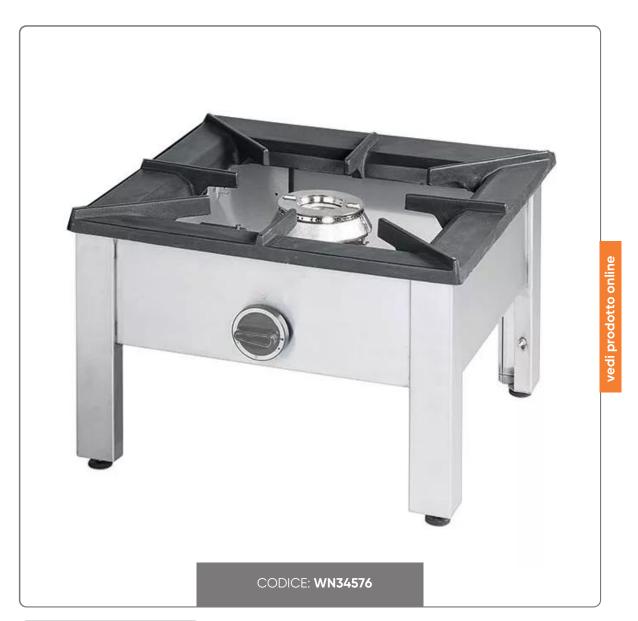

## STAINLESS STEEL FLOOR STOVE WITH THERMOCOUPLE AND PILOT gas pot. Kw 9

INDUSTRIAL FLOOR STOVE WITH HIGH YIELD BURNER AND STAINLESS STEEL SUPPORT dim. cm.58x58x38h

## **CHARACTERISTICS:**

- Stainless steel construction
- Equipped with a powerful 9Kw cast iron burner with pilot flame
- Thermocouple safety valve tap
- Flame power adjustment knob
- Dimensions cm.58x58x38H
- Suitable for large containers from 50 to 100 lt
- Heavy enamelled cast iron pan rack
- Height adjustable feet
- APPROVED FOR INDOOR AND OUTDOOR USE
- POWER 9 kW