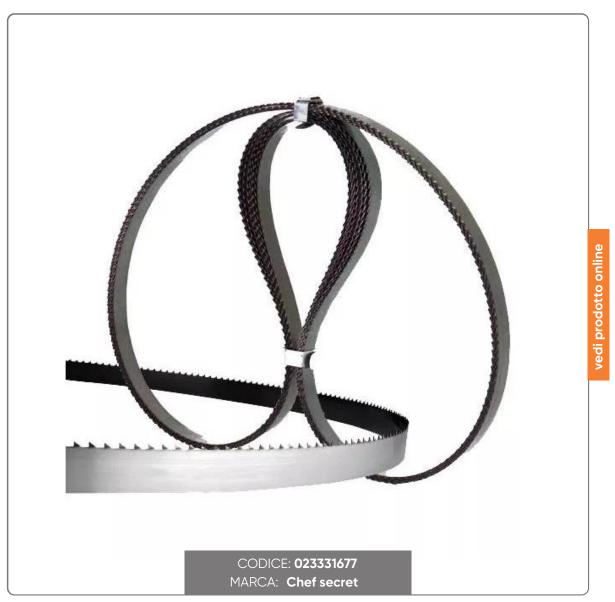

## **BONESAW BLADES mm. 1860X16 PACK OF 10 PIECES**

BONESAW BLADES IN CARBON STEEL SPACED AND TEMPERED FOR CUTTING FRESH MEAT WITH BONE mm.1860x16 PACK OF 10 PIECES

## SOLUZIONIFOODSERVICE

- The blades for bone saw machines are indicated for cutting fresh meat with bone.
- They are built with the best steels, rich in carbon, for greater cutting resistance.
- The spaced teeth and the sharpening made with precision tools make the cut penetrating and clean.
- The electric induction hardening process gives a high hardness to the tips of the teeth for a long duration of the cut.