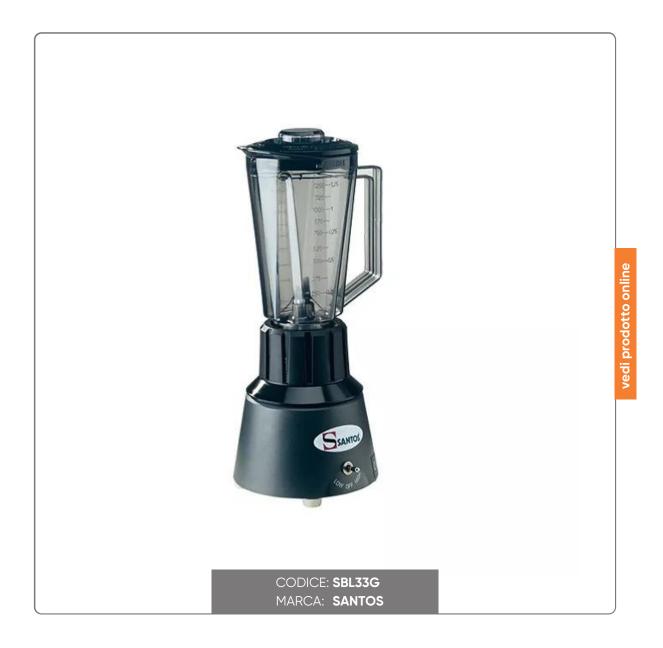

## BLENDER SANTOS SBL33G JUG lt.1,25 - SINGLE PHASE 600W

SANTOS BLENDER model SBL33G JUG CAPACITY lt.1,25 power 600W

## S O L U Z I O N I F O O D S E R V I C E

Blender ideal for whisking, mixing and shredding. Suitable for hotels, bars, restaurants, cafes, cocktail bars, ice cream parlors... A professional, silent and robust blender, built to last over time and equipped with an asynchronous motor with thermal protection designed for intensive use.

Equipped with two speeds, 12,000 and 16,000 rpm. Supplied with 1.25 liter measuring jug and vinyl lid with plug for safe addition of products during operation. Stainless steel knife and carafe base in reinforced aluminum and high resistance resin.

Non-slip feet for high stability. Motor body in chromed or painted aluminum and transparent and graduated polycarbonate jug. Carafe, lid, joint, hub, knife and knife holder easily removable for cleaning. Start/stop switch.

CHARACTERISTICS:

- Speed 12,000-16,000 rpm
- Power 600W
- Dimensions mm. 180x180x420H
- Stainless steel knife and reinforced aluminum jug base