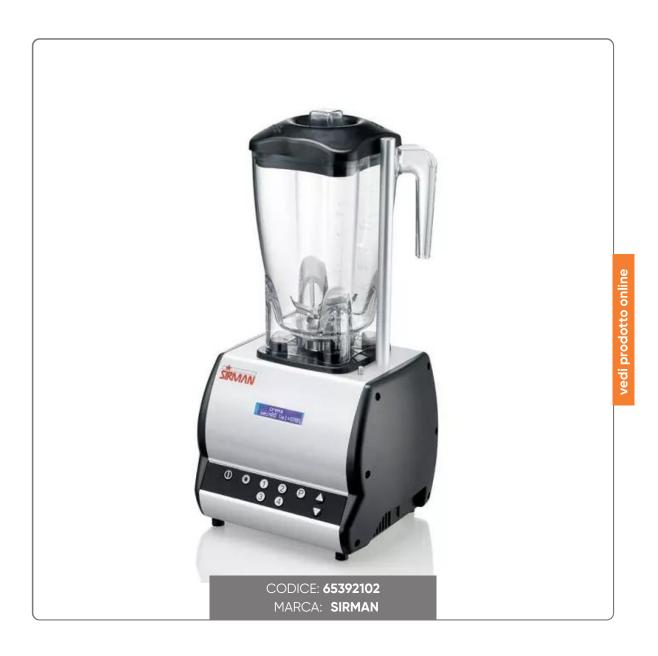

## **BLENDER SIRMAN BARMASTER CARAFFA It.2 - MONOPHASE 750W**

SIRMAN BLENDER model BARMASTER JUG capacity lt.2,0 - power 750W

## **CHARACTERISTICS:**

- Power Watt 750 Hp 1
- 9 programs set through self-learning.
- Display for viewing programs and operation.
- 2 liter glass capacity made of unbreakable transparent Tritan (BPA Free), dishwasher safe, graduated in litres, UK and US gallons.
- The square glass has been developed to work best with large quantities of ice, even dry. Practical and functional, the product can be poured in 3 different directions.
- Ideal for preparing frozen drinks or smoothies with syrups and concentrates.
- Stainless steel knife support completely and easily removable from the glass body.