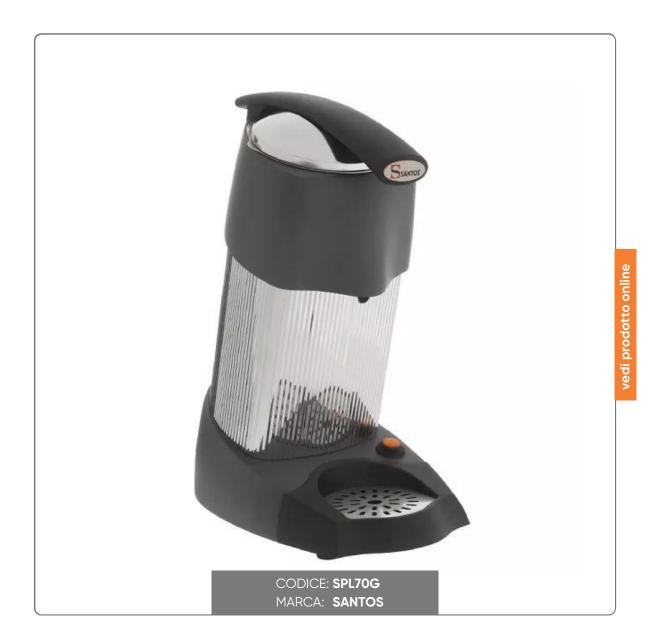

## SANTOS SPL70G LEVER CITRUS SQUEEZER WITH FILTER AND STAINLESS STEEL CONE - (h max glass cm. 22)

SANTOS CITRUS SQUEEZER model SPL70G electric single-phase 220V - FRICTION TRANSMISSION

## S O L U Z I O N I F O O D S E R V I C E

Ideal for hotels, bars, restaurants, communities, cafes, cocktail bars, ice cream parlors, pastry shops, institutes, hospitals... A professional juicer, built to last over time, equipped with an asynchronous motor with thermal protection. Great stability and inclined body for better juice outflow. Silent and robust, bowl, filter and pine cone completely removable for easy and convenient cleaning and dishwasher safe. Body entirely in chromed or painted aluminium, bowl, filter and cone in stainless steel. Base for glass in polycarbonate that can be disassembled for cleaning. Suitable for continuous production. Maximum safety: patented system equipped with a safety micro and a mechanical brake for immediate stop and start clutch to reduce the effort to the engine when starting. For all types of glass or carafe, max height 220 mm. Equipped with stainless steel splash guard and start/stop button.