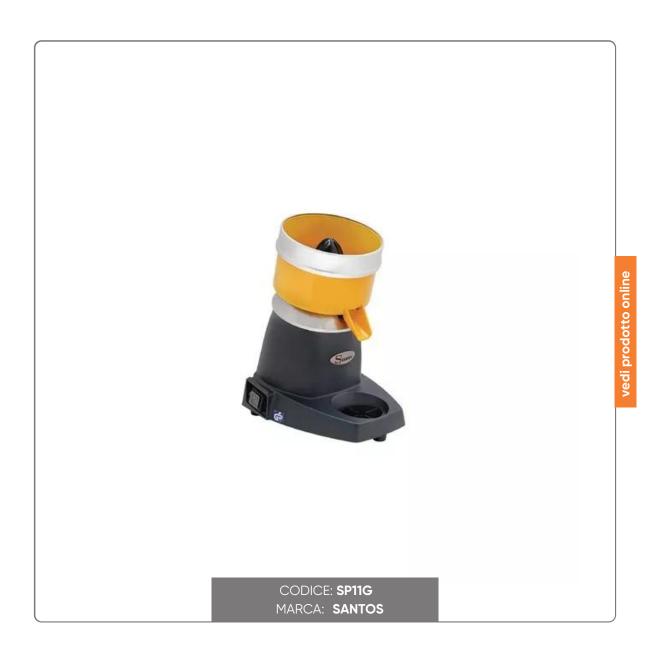

## SANTOS SP11G CITRUS SQUEEZER - (h max glass cm. 12,5)

SANTOS CITRUS SQUEEZER model SPL11G electric single-phase 220V

## **CHARACTERISTICS:**

- \_ Equipped with three pine cones for all needs
- \_ Tank, filter and cone completely removable for easy and convenient cleaning
- \_ Aluminum body
- \_ Reinforced polycarbonate tank with aluminum edge
- \_ Suitable for all types of glass, max height 125 mm.
- \_ Base for glass in polycarbonate that can be disassembled for cleaning
- \_ Equipped with lid and start/stop button
- \_ Capacity 12-20 litres/hour\_ Speed 80 rpm
- \_ Voltage 230V / 50-60Hz
- \_ Dimensions 170 x 236 xh 310 mm
- \_ Capacity 20-40 litres/hour\_ Speed 1,500 rpm