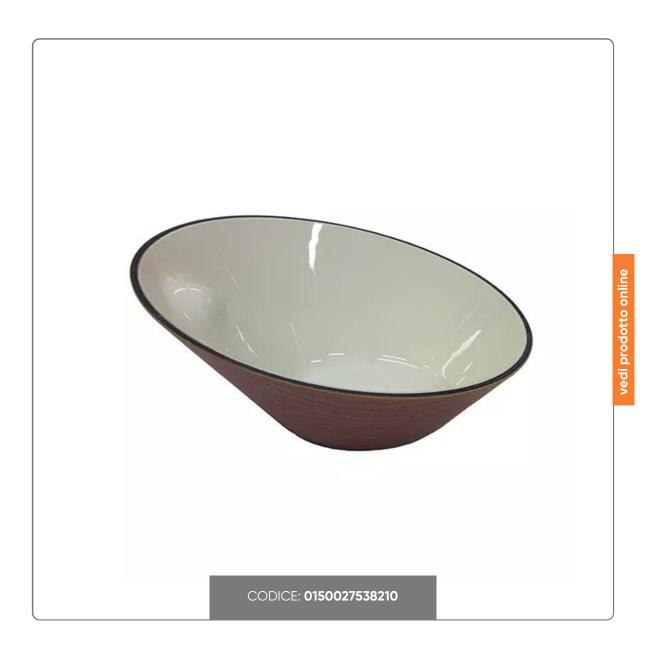

### WENGE'/CREAM COLOR DRIP SNACK CONTAINER cm.15x16,5x7,5

ROBEX SNACK BOWL DROP SHAPE THERMOPLASTIC MATERIAL COLOR WENGE' AND CREAM dimensions cm.15x16,5x7,5

### USE:

Simple display accessory with a refined design. Ideal bowl for containing snacks such as croutons, olives, chips, etc. With finger groove.

#### **FEATURES:**

- high quality multilayer thermoplastic material
- for food
- light, resistant and non-deformable
- temperature resistance -5°+78°
- dishwasher safe
- does not absorb odors or liquids
- indelible colour
- recyclable
- made in Italy