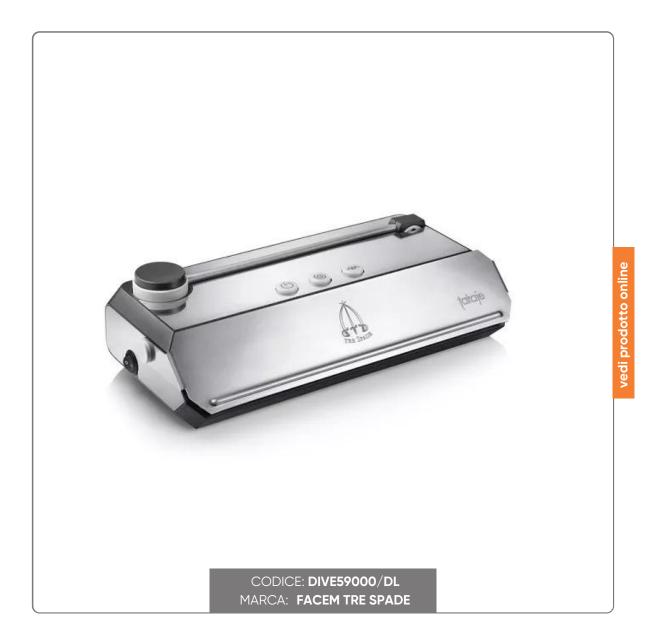

## TAKAJE DE LUXE INOX VACUUM PACKAGING MACHINE

VACUUM MACHINE model TAKAJE IN STAINLESS STEEL sealing bar cm.33

## SOLUZIONIFOODSERVICE

The only system that allows you to vacuum pack any glass jar with a metal lid. Thus you transform waste into a resource, significantly saving time and money and minimizing waste.

## CHARACTERISTICS:

- Bodywork in ABS and STAINLESS STEEL
- Voltage and Frequency: 220-240V / 50-60Hz
- Four different modes of operation
- Sealing bar (3 mm wide) with very high thermal resistance
- Easy and precise adjustment of the weld
- Maximum cleanliness of the shapes.
- Suction from containers integrated on the machine
- Removable tray for easy cleaning
- Standard equipment: 10 envelopes and 2 valves
- Weight: 3.1kg
- Dimensions: 36.5x18.5x11cm
  Sealing bar length: 33 cm
  Power consumption: 200W
  Maximum depression: 800 mbar
  Vacuum pump flow rate: 16 l/min