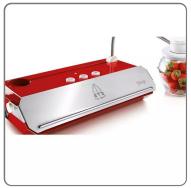

## TAKAJE COLORED VACUUM PACKAGING MACHINE

VACUUM MACHINE model TAKAJE COLORED IN ABS PLASTIC sealing bar cm.33

Weight: 3.1kg

Dimensions: 36.5x18.5x11cm

Sealing bar length: 33 cm

Power Consumption: 200W

Maximum vacuum: 800 mbar

Vacuum pump flow rate: 16 l/min

Multiple packing: 3 pcs

Available in three colors