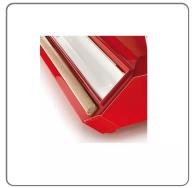

Vacuum chamber designed to facilitate bag insertion, reduce plastic waste and protect the machine from liquid aspiration