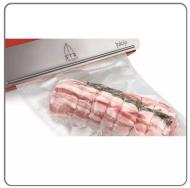

## SOLUZIONIFOODSERVICE

The only system that allows you to vacuum pack any glass jar with a metal lid. Thus you transform waste into a resource, significantly saving time and money and minimizing waste.

## CHARACTERISTICS:

- Bodywork in ABS
- Voltage and Frequency: 220-240V / 50-60Hz
- Four different modes of operation
- Sealing bar (3 mm wide) with very high thermal resistance
- Easy and precise adjustment of the weld
- Maximum cleanliness of the shapes.
- Suction from containers integrated on the machine
- Removable tray for easy cleaning
- Standard equipment: 10 envelopes and 2 valves