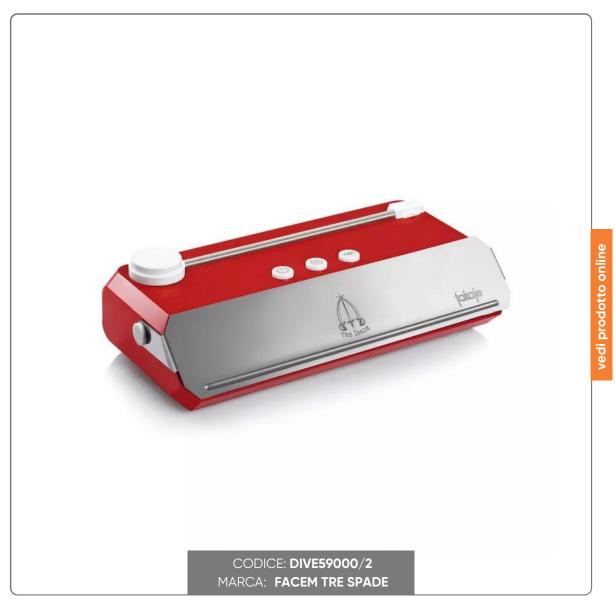

## TAKAJE COLORED VACUUM PACKAGING MACHINE

VACUUM MACHINE model TAKAJE COLORED IN ABS PLASTIC sealing bar cm.33

## CHARACTERISTICS:

- Bodywork in ABS
- Voltage and Frequency: 220-240V / 50-60Hz
- Four different modes of operation
- Sealing bar (3 mm wide) with very high thermal resistance
- Easy and precise adjustment of the weld
- Maximum cleanliness of the shapes.
- Suction from containers integrated on the machine
- Removable tray for easy cleaning
- Standard equipment: 10 envelopes and 2 valves

Weight: 3.1kg

Dimensions: 36.5x18.5x11cm

Sealing bar length: 33 cm

Power Consumption: 200W

Maximum vacuum: 800 mbar

Vacuum pump flow rate: 16 l/min

Multiple packing: 3 pcs

Available in three colors