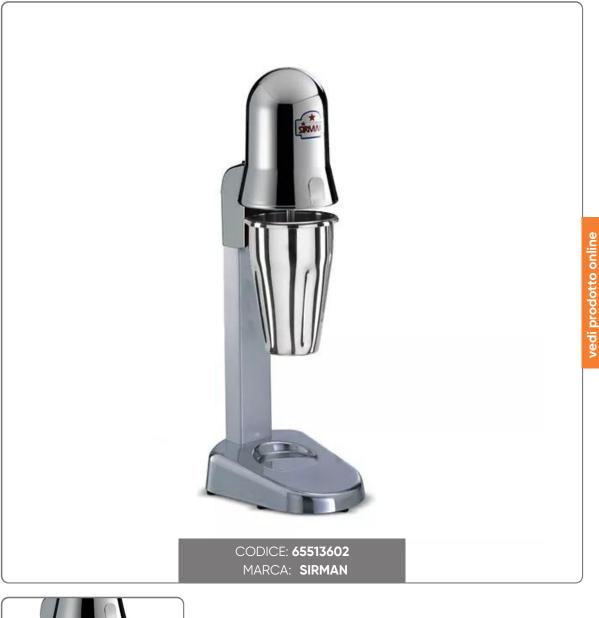

## CHROME MILKSHAKE WHIPPER SIRMAN mod. SIRIO WITH VARIABLE SPEED power 120W

BAR BLENDER FOR MILKSHAKES AND MILKSHAKES SIRMAN mod. SIRIO VV with STAINLESS STEEL GLASS cc.900

## S O L U Z I O N I F O O D S E R V I C E

Complete family of milkshake machines with a modern design, characterized by soft and precise lines. Designed for professional and severe use in compliance with safety standards. Powerful and ventilated motor for a longer life.

CHARACTERISTICS:

- power 120 watts
- 230V 50/60 Hz single-phase power supply
- engine rpm from 4,000 to 14,000
- glass capacity lt. 0.90
- dimensions cm.15x19,5x53h
- weight 3.0 kg