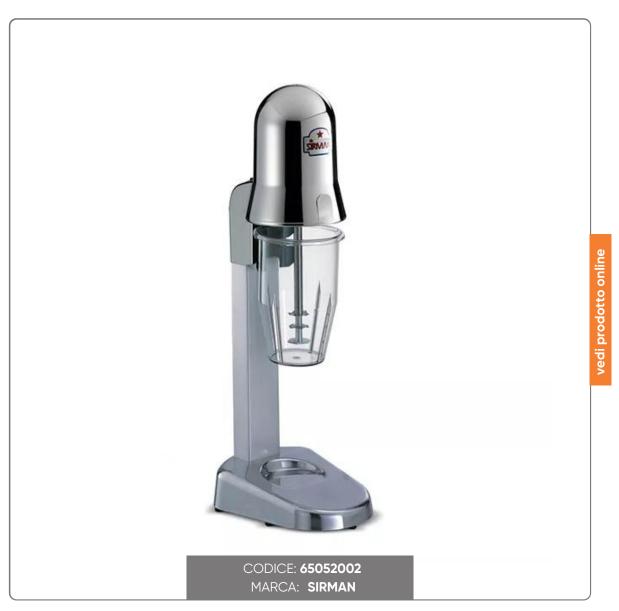

## CHROME MILKSHAKE WHIPPER SIRMAN mod. SIRIO WITH VARIABLE SPEED power 100W

BAR BLENDER FOR MILKSHAKES AND MILKSHAKES SIRMAN mod. SIRIO VV with TRANSPARENT PLASTIC GLASS cc.550

## SOLUZIONIFOODSERVICE

Complete family of milkshake machines with a modern design, characterized by soft and precise lines. Designed for professional and severe use in compliance with safety standards. Powerful and ventilated motor for a longer life.

## CHARACTERISTICS:

- power 100 watts
- 230V 50/60 Hz single-phase power supply
- engine rpm from 4,000 to 14,000
- glass capacity lt. 0.55
- dimensions cm.15x19,5x48,5h
- weight kg.2,5