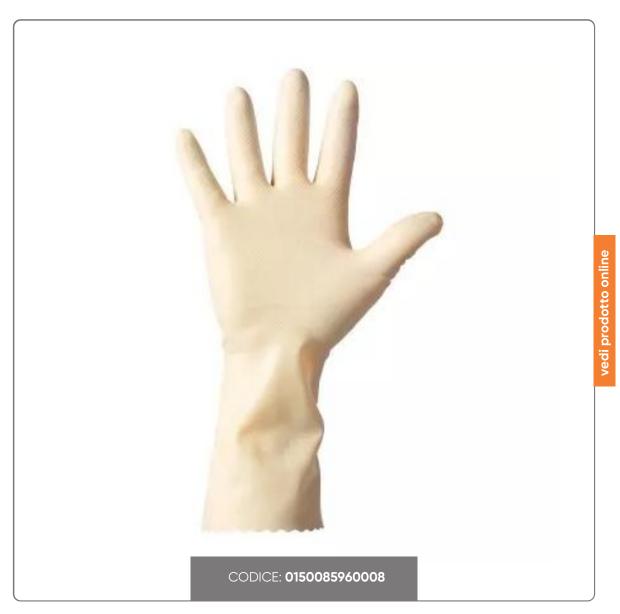

## PAIR OF POWDER-FREE LATEX GLOVES 'XL' SIZE WITH FOREARM

PAIR OF DISPOSABLE GLOVES size 'XL' IN SATIN WHITE LATEX NON-SLIP EXTERNAL FINISH

## SOLUZIONIFOODSERVICE

Latex is a substance of natural origin extracted from the rubber tree.

It is the material, present in nature, more elastic.

Waterproof and biodegradable.

\_\_\_\_\_\_\_\_\_

WEIGHT SIZE M gr.25,0 (+/- gr.2,0)

## **CHARACTERISTICS:**

- High resistance latex
- 300 mm long hose
- Non-slip diamond textured surface on the pole and fingers
- Tear-saving cuff Rolled anti-tear edge
- Ambidextrous shape
- Not sterile
- PPE 1st category