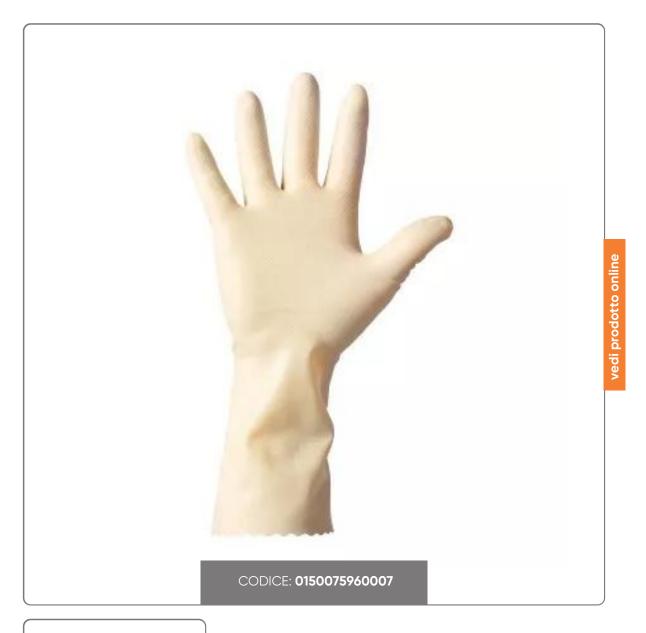

## PAIR OF POWDER-FREE LATEX GLOVES 'L' SIZE WITH FOREARM

PAIR OF DISPOSABLE GLOVES size 'L' IN SATIN WHITE LATEX NON-SLIP EXTERNAL FINISH

Seno&Seno S.p.A. via Luigi Pasteur, 10 – Vr – 045.820.17.88 – info@senoeseno.it shop.senoeseno.it – www.senoeseno.it

## SOLUZIONIFOODSERVICE

Latex is a substance of natural origin extracted from the rubber tree.

It is the material, present in nature, more elastic.

Waterproof and biodegradable.

\_\_\_\_\_

WEIGHT SIZE M gr.25,0 (+/- gr.2,0)

\_\_\_\_\_

CHARACTERISTICS:

- High resistance latex
- 300 mm long hose
- Non-slip diamond textured surface on the pole and fingers
- Tear-saving cuff Rolled anti-tear edge
- Ambidextrous shape
- Not sterile
- PPE 1st category