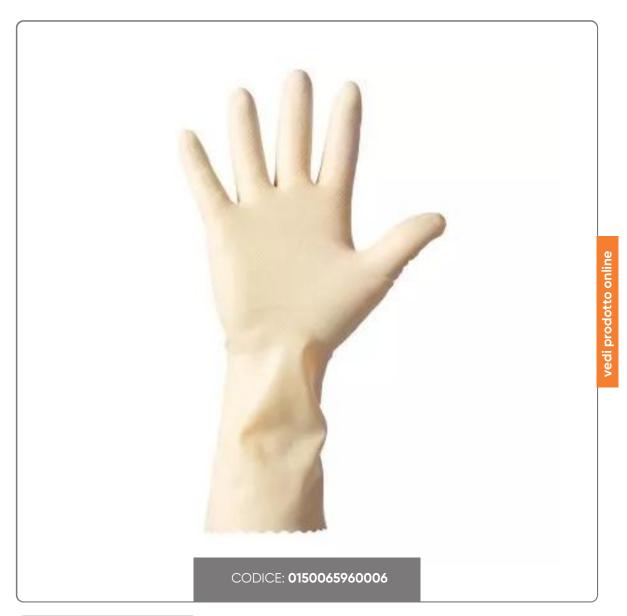

## PAIR OF POWDER-FREE LATEX GLOVES 'M' SIZE WITH FOREARM

PAIR OF DISPOSABLE GLOVES size 'M' IN SATIN WHITE LATEX NON-SLIP EXTERNAL FINISH

## SOLUZIONIFOODSERVICE

Latex is a substance of natural origin extracted from the rubber tree.

It is the material, present in nature, more elastic.

Waterproof and biodegradable.

\_\_\_\_\_\_\_\_\_

WEIGHT SIZE M gr.25,0 (+/- gr.2,0)

## **CHARACTERISTICS:**

- High resistance latex
- 300 mm long hose
- Non-slip diamond textured surface on the pole and fingers
- Tear-saving cuff Rolled anti-tear edge
- Ambidextrous shape
- Not sterile
- PPE 1st category