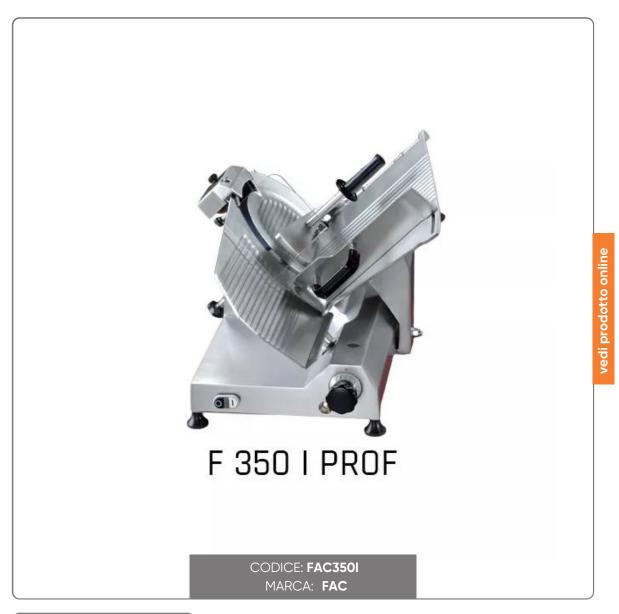

# INCLINED SLICER FAC mod.350I -- CE PROFESSIONAL--single phase 220V

ELECTRIC GRAVITY SLICER IN ALUMINUM blade diam. cm.35 MAGNUM VERSION WITH FIXED SHARPENER

### \*\* 100% MADE IN ITALY \*\*

- Electric gravity slicers in aluminum with parts in contact with food in stainless steel.
- Construction according to EU standards.
- Compliant with standards EN 60.335/60.335.2.64 EN 1974 (CE professional use)

#### **ENHANCING FEATURES**

- Professional hardened carbon steel blade with chrome coating
- Sliding on self-lubricating brass bushings and ball bearings
- Blade center mounted on bearings
- Body made of single aluminum casting with external protective treatment for professional use (anodization)
- Powerful induction motor
- Sharpener support in cast aluminum for effective and perfect sharpening