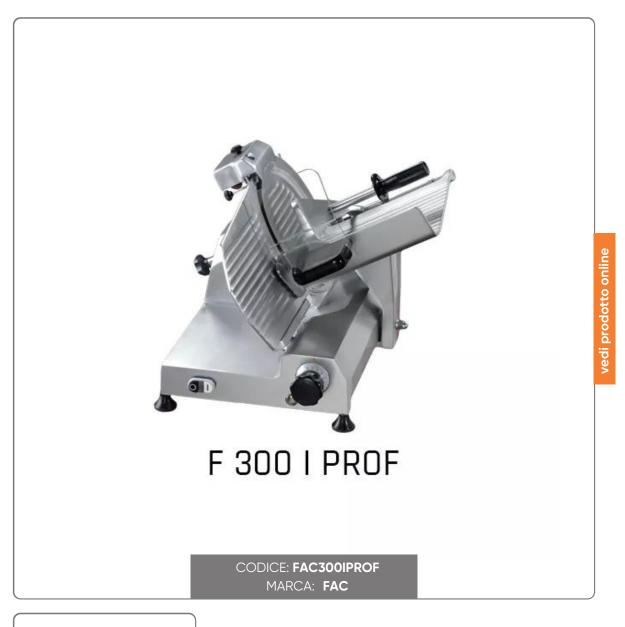

### INCLINED SLICER FAC mod.300I --CE PROFESSIONAL-single phase 220V

ELECTRIC GRAVITY SLICER IN ALUMINUM blade diam. cm.30 MAGNUM VERSION WITH FIXED SHARPENER

Seno&Seno S.p.A. via Luigi Pasteur, 10 – Vr – 045.820.17.88 – info@senoeseno.it shop.senoeseno.it – www.senoeseno.it

#### \*\* 100% MADE IN ITALY \*\*

-----

- Electric gravity slicers in aluminum with parts in contact with food in stainless steel.

- Construction according to EU standards.
- Compliant with standards EN 60.335/60.335.2.64 EN 1974 (CE professional use)

#### ENHANCING FEATURES

- Professional hardened carbon steel blade with chrome coating
- Sliding on self-lubricating brass bushings and ball bearings
- Blade center mounted on bearings
- Body made of single aluminum casting with external protective treatment for professional use (anodization)
- Powerful induction motor
- Sharpener support in cast aluminum for effective and perfect sharpening

#### TECHNICAL DATA:

- Single-phase motor 220V HP 0.30
- Blade diameter mm 300
- Cutting thickness mm 0/16
- Useful cut L x H mm 260x220
- Weight Kg. 30
- Built-in sharpener

\*\*\*\*\*\*\*

WARRANTY CARRIED OUT DIRECTLY IN OUR WORKSHOPS