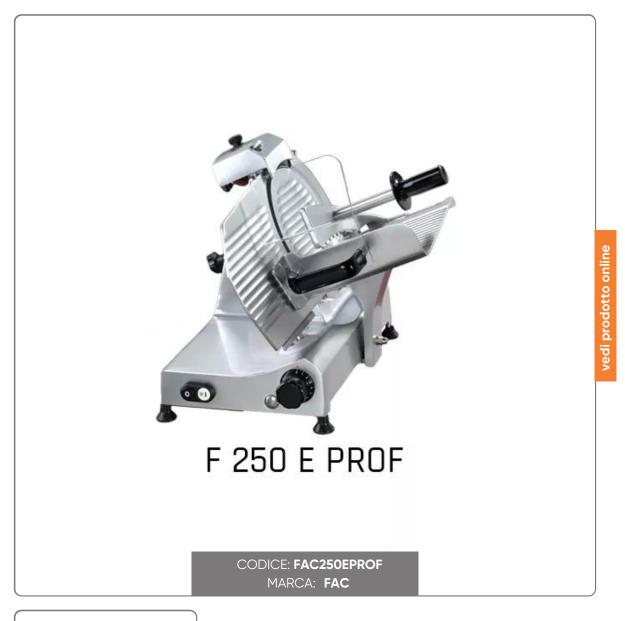

### INCLINED SLICER FAC mod.250E --CE PROFESSIONAL-single phase 220V

ELECTRIC GRAVITY SLICER IN ALUMINUM blade diam. cm.25 WITH FIXED SHARPENER

Seno&Seno S.p.A. via Luigi Pasteur, 10 – Vr – 045.820.17.88 – info@senoeseno.it shop.senoeseno.it – www.senoeseno.it

#### \*\* 100% MADE IN ITALY \*\*

-----

- Electric gravity slicers in aluminum with parts in contact with food in stainless steel.

- Construction according to EU standards.
- Compliant with standards EN 60.335/60.335.2.64 EN 1974 (CE professional use)

#### ENHANCING FEATURES

- Professional hardened carbon steel blade with chrome coating
- Sliding on self-lubricating brass bushings and ball bearings
- Blade center mounted on bearings
- Body made of single aluminum casting with external protective treatment for professional use (anodization)
- Powerful induction motor
- Sharpener support in cast aluminum for effective and perfect sharpening

#### TECHNICAL DATA:

- Single-phase motor 220V HP 0.15
- Blade diameter mm 250
- Cutting thickness mm 0/16
- Useful cut L x H mm 220x190
- Weight Kg. 15,5
- Built-in sharpener