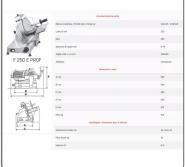

#### TECHNICAL DATA:

- Single-phase motor 220V HP 0.15
- Blade diameter mm 250
- Cutting thickness mm 0/16
- Useful cut L x H mm 220x190
- Weight Kg. 15,5
- Built-in sharpener