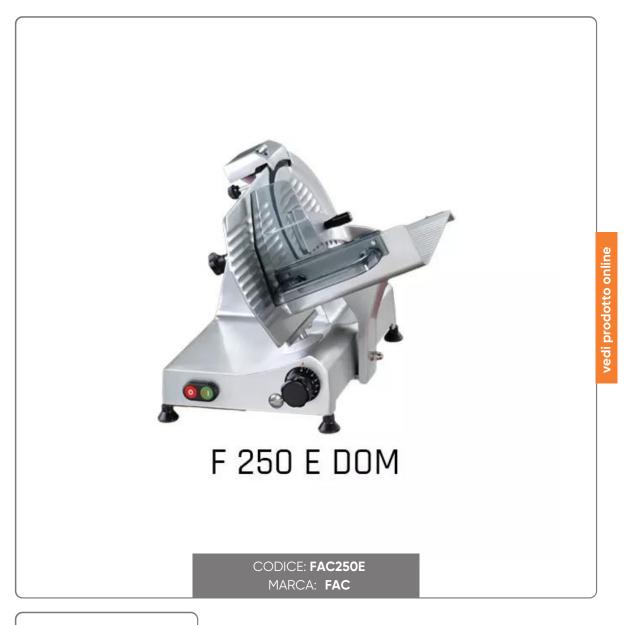

## INCLINED SLICER FAC mod.250E --CE DOMESTIC-- single phase 220V

ELECTRIC GRAVITY SLICER IN ALUMINUM blade diam. cm.25 WITH FIXED SHARPENER \*\* CE SAFETY STANDARD FOR DOMESTIC USE \*\*

Seno&Seno S.p.A. via Luigi Pasteur, 10 – Vr – 045.820.17.88 – info@senoeseno.it shop.senoeseno.it – www.senoeseno.it

## \*\* 100% MADE IN ITALY \*\*

-----

- Electric gravity slicers in aluminum with parts in contact with food in stainless steel.

- Construction according to EU standards. Domestic use.

ENHANCING FEATURES

- Professional hardened carbon steel blade with chrome coating
- Sliding on self-lubricating brass bushings and ball bearings
- Blade center mounted on bearings

- Body made of single aluminum casting with external protective treatment for professional use (anodization)

- Powerful induction motor
- Sharpener support in cast aluminum for effective and perfect sharpening

TECHNICAL DATA:

- Single-phase motor 220V HP 0.15
- Blade diameter mm 250
- Cutting thickness mm 0/16
- Useful cut L x H mm 220x190
- Weight Kg. 15,5
- Built-in sharpener