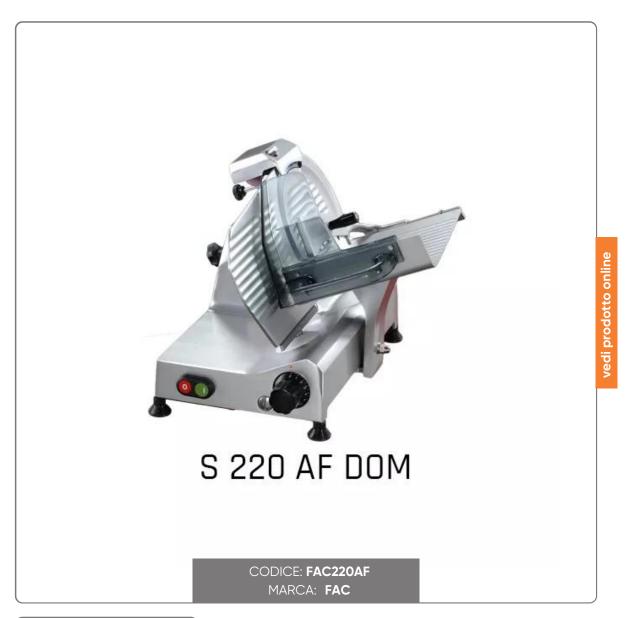

# INCLINED SLICER FAC mod.220AF -- CE DOMESTIC-- single phase 220V

ELECTRIC GRAVITY SLICER IN ALUMINUM blade diam. cm.22 WITH FIXED SHARPENER \*\* CE SAFETY STANDARD FOR DOMESTIC USE \*\*

## \*\* 100% MADE IN ITALY \*\*

- Electric gravity slicers in aluminum with parts in contact with food in stainless steel.
- Construction according to EU standards. Domestic use.

### **ENHANCING FEATURES**

- Professional hardened carbon steel blade with chrome coating
- Sliding on self-lubricating brass bushings and ball bearings
- Blade center mounted on bearings
- Body made of single aluminum casting with external protective treatment for professional use (anodization)
- Powerful induction motor
- Sharpener support in cast aluminum for effective and perfect sharpening