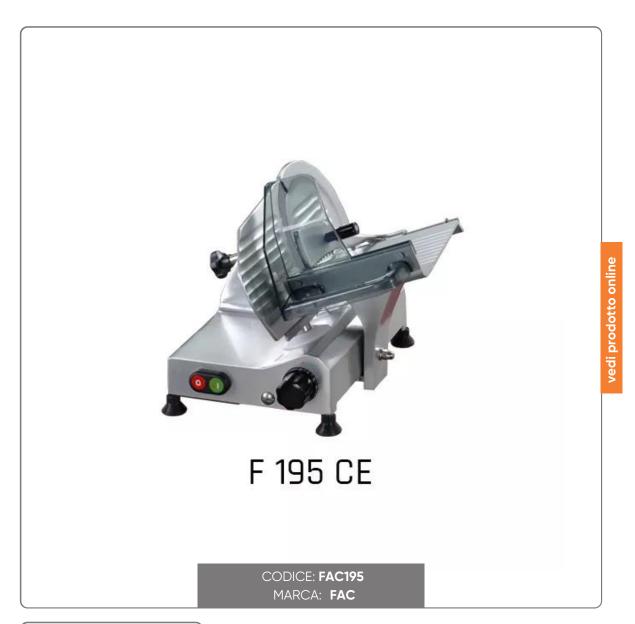

# INCLINED SLICER FAC mod.195 -- CE DOMESTIC-- single phase 220V

ELECTRIC GRAVITY SLICER IN ALUMINUM blade diam. cm.19,5 WITH EXTERNAL SHARPENER \*\* CE SAFETY STANDARD FOR DOMESTIC USE \*\*

## \*\* 100% MADE IN ITALY \*\*

- Electric gravity slicers in aluminum with parts in contact with food in stainless steel.
- Construction according to EU standards. Domestic use.

#### **ENHANCING FEATURES**

- Professional hardened carbon steel blade with chrome coating
- Sliding on self-lubricating brass bushings and ball bearings
- Blade center mounted on bearings
- Body made of single aluminum casting with external protective treatment for professional use (anodization)
- Powerful induction motor

#### TECHNICAL DATA:

- Single-phase motor 220V HP 0.13
- Blade diameter mm 195
- Cutting thickness mm 0/15
- Useful cut L x H mm 140x140
- Weight Kg. 10
- External sharpener