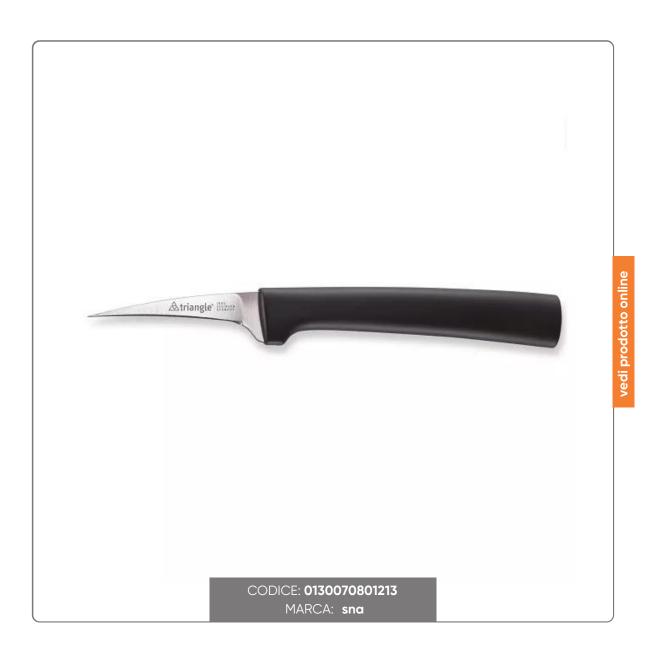

## SIAM DECORATOR KNIFE BLADE cm.5

Sharpen your culinary art with the flexible Siam stylet: practical, fast and precise fruit and vegetable carving. Stainless steel, L 16cm.

## S O L U Z I O N I F O O D S E R V I C E

Discover the magic of carving fruit and vegetables with our Siam decorating knife. Equipped with a 5cm long stainless steel blade, it is perfect for creating fine and detailed decorations, embellishing your dishes like a true chef. Thanks to its sturdy structure and sharp blade, it offers fast and precise carving, with absolute control. With a total length of 16 cm, it is easy to handle and ergonomic, becoming an indispensable ally in the kitchen.